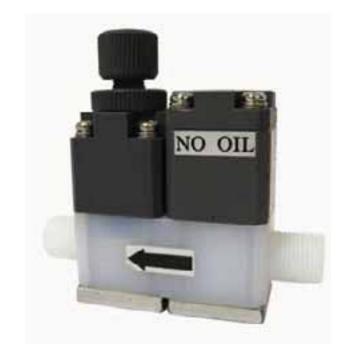

Suck Back Valve

#### General

In order to prevent fluid drop when the valve closed. FVSU valve sucks the fluid in the tube or nozzle. It is one body valve combine are operated valve with suck back valve.

Nozzle 장치에서 유체를 정지시킬 때 잔여 유체 방울이 떨어지는 것을 방지하기 위하여 nozzle tube 내의 유체를 빨아당겨주는 valve로써 air operated valve와 suck valve의 일체형 valve입니다.