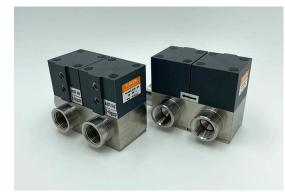

## Manifold Valve

Manifold configuration multi-port diaphragm valve Size: 1/8"  $\sim 3/8$ "

Air operated Manifold

# FVAM(sus)

## **FVMM**

### General

Various arrangement of flow port, for example, one inlet with many outlet ports or many in & outlet ports optimize practical use of space.

1개의 inlet과 여러 개의 outlet port, 혹은 여러 개의 in, out 등 다양한 flow port를 배열할 수 있어 공간활용을 최적화할 수 있습니다.

## **Features**

- Available for PFA, PTFE, PVC, Stainless steel
- 2 to 5 layer arrangement
- NO, NC, Double Acting by air and Manual operation
- 1 inlet multi-outlet, multi-inlet, multi-outlet
- Tested up to 1 million cycles with PTFE diaphragm
- Particle free, none ion contamination
- Ultrasonic washing by DI water & vacuum packing
- PFA, PTFE, PVC, Stainless Steel 접액부 선택
- 2~5 layer 배열
- Air 구동의 NO, NC, Double Acting 및 Manual valve
- 1 inlet multi-outlet, multi-inlet, multi-outlet 등 다양한 선택
- 100만 cycle test를 거친 PTFE diaphragm
- Particle free, none ion contamination
- Degreasing, DI water로 초음파 세정 및 진공포장