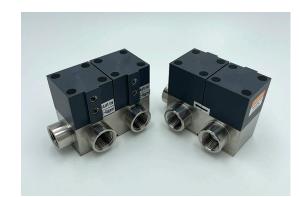

## Manifold Valve

Manifold configuration multi-port diaphragm valve Size: 1/8"  $\sim 3/8$ "

Air operated Manifold

# FVAM(sus)

## **FVMM**

### General

Various arrangement of flow port, for example, one inlet with many outlet ports or many in & outlet ports optimize practical use of space.

1개의 inlet과 여러 개의 outlet port, 혹은 여러 개의 in, out 등 다양한 flow port를 배열할 수 있어 공간활용을 최적화할 수 있습니다.

## **Features**

- Available for PFA, PTFE, PVC, Stainless steel
- 2 to 5 layer arrangement
- NO, NC, Double Acting by air and Manual operation
- 1 inlet multi-outlet, multi-inlet, multi-outlet
- Tested up to 1 million cycles with PTFE diaphragm
- Particle free, none ion contamination
- Ultrasonic washing by DI water & vacuum packing
- PFA, PTFE, PVC, Stainless Steel 접액부 선택
- 2~5 layer 배열
- Air 구동의 NO, NC, Double Acting 및 Manual valve
- 1 inlet multi-outlet, multi-inlet, multi-outlet 등 다양한 선택
- 100만 cycle test를 거친 PTFE diaphragm
- Particle free, none ion contamination
- Degreasing, DI water로 초음파 세정 및 진공포장