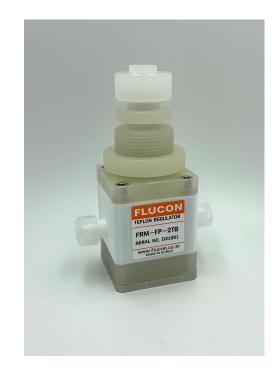

## Manual Regulator Pressure Regulator

# **FRM FP**

#### General

This regulator controls a pressure of using point for chemical and DI water equipment. FRM series can control wide pressure range and PTFE wetted part is particle free construction.

Chemical 및 DI water용 장비의 using point의 압력을 제어하는 regulator입니다. 고정도의 압력 조절 성능을 가졌으며, PTFE diaphragm 채택과 PTFE 접액부는 particle free 구조로 설계되었습니다.